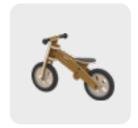

**The Wooden Slide** 88-10733-131

**The Surfer** 88-10715-110

Slide for Play Tower 88-10705-120

**Play Tower - midi** 88-10720-120

Play Tower with Slide - midi 88-10725-120

The Balance Bike 88-10700-110